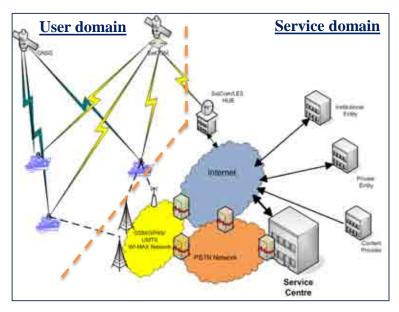

- **ONE** onboard device shall allow end-users to access the EASY services
- EASY Service Centre shall provide the integrated service interacting also with external providers:
  - Content providers
  - Private Service Providers
  - Institutional Service Provides

## The value of the Integration

- ONE Access (simple and always on)
- ONE Provider (single point of contact)
- MANY Services/Applications