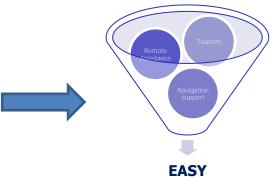

## Easy And Safe Yachting

**EASY** is a unique, value adding, exclusive and trusted reference point providing an integrated set of always on nautical services and addressed to make more safe and attractive navigation for end users who are asking for more simplicity, comfort and peace of mind the life at sea.

- **ONE** onboard device shall allow end-users to access the EASY services
- EASY Service Centre shall provide the integrated service interacting also with external providers:
  - Content providers
  - Private Service Providers
  - Institutional Service Provides

## The value of the Integration

- ONE Access (simple and always on)
- ONE Provider (single point of contact)
- MANY Services/Applications